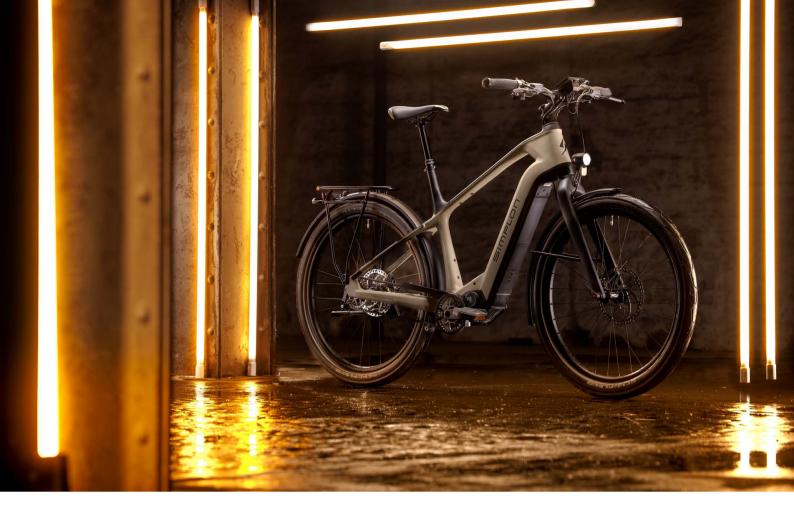

## SIMPLON Kagu pinion

City to city – the SIMPLON Kagu Pinion is a comfortable city ebike that proves its excellent riding qualities not only on tarmac, but also far beyond the city limits. The integration of the powerful, low-maintenance Pinion MGU motor is second to none in the city bikes segment, while the lightweight carbon frame ensures lively, nimble handling. Following the "riding fun meets cool design" motto, the SIMPLON Kagu delivers a very high level of riding comfort even without a suspension fork. To achieve this, SIMPLON combined a carbon frame, rigid carbon fork and voluminous balloon tires. The SIMPLON Kagu Pinion relies on an integrated gearbox that allows you to shift gears in a flash, at the push of a button. Furthermore, SIMPLON's comprehensive online configurator allows you to customise the spec and look of your bike to suit your needs and preferences – and you can also choose a frame with a sloping top tube. If you want even more riding comfort for long tours, SIMPLON also offer an optional suspension fork. With its generous maximum battery capacity of up to 1,430 Wh (with range extender) the SIMPLON Kagu Pinion is also suitable for epic tours beyond the city limits.

€ 7,999 | 23.9 kg | www.simplon.com